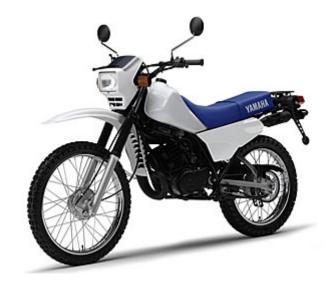

## **SPECIFICATION**

Model: Yamaha DT175

**Colours available:** White **Country of Origin:** Japan

Specifications:

Engine: Air-cooled 2-stroke single cylinder

Horse power: 17 PS/7000 rpm.

Ignition: Capacitor discharge (CDI)

Starter: Primary kick Transmission: 6 speed

Dimensions (DT125): Lenght: 2,110 mm. Width: 830 mm. Height: 1,165 mm.

Wheelbase: 1,340 mm.
Seat height: 830 mm.
Ground clearance: 260 mm.
Fuel capacity: 9,5 litres

Tyres: Front: 2.75-21 Rear: 4.10-18

Suspension: Front: leading axle fork Rear: Hydraulic dampers

Brakes: Front: Drum Rear: Drum

Dry weight: 98 kgs.

Shipping details: Available in semi knock down (SKD) condition. 1 or 2 units in

each steel framed crate.

Dimensions:

Lenght: 2,110 mm. Width: 865 mm. Height: 1,165 mm.

Weight: 98 kgs.

## Standard model: